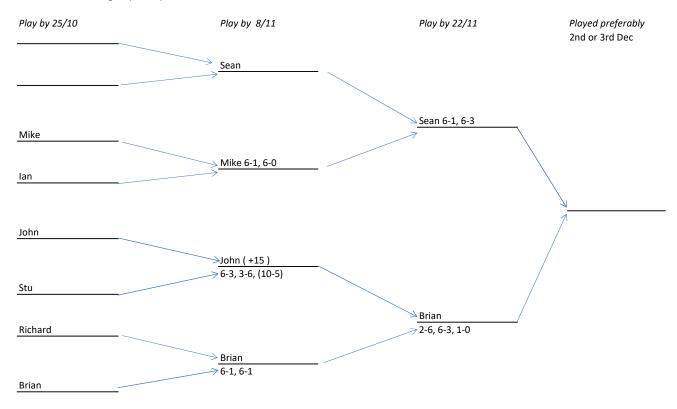

## MENS VETS SINGLES

Format: Best of 3 sets with the 3rd set being a match tie break to 10.
Born 1963 or before gets you +15 each game (singles or doubles if both eligible).
Born 1963 or before gets you +1 point in a normal tie break or +2 in a match tie break