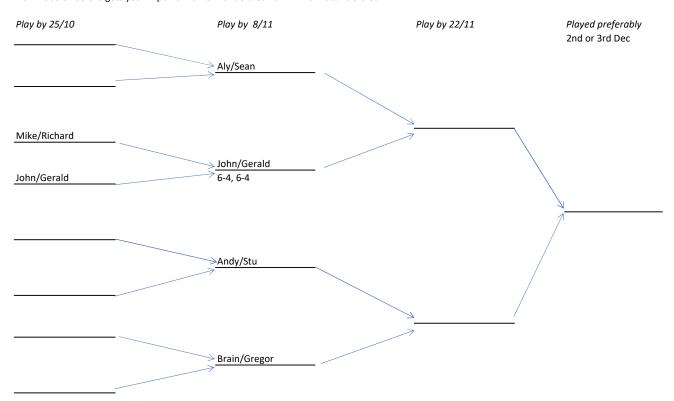

## **MENS VETS DOUBLES**

Format: Best of 3 sets with the 3rd set being a match tie break to 10.

Born 1963 or before gets you +15 each game (singles or doubles if both eligible).

Born 1963 or before gets you +1 point in a normal tie break or +2 in a match tie break