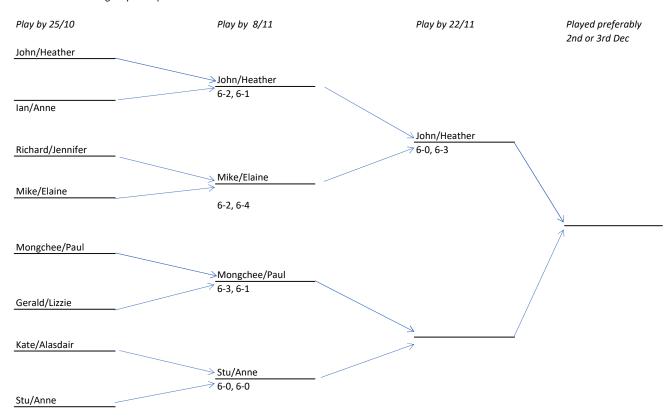

## MIXED VETS DOUBLES

Format: Best of 3 sets with the 3rd set being a match tie break to 10.
Born 1963 or before gets you +15 each game (singles or doubles if both eligible).
Born 1963 or before gets you +1 point in a normal tie break or +2 in a match tie break