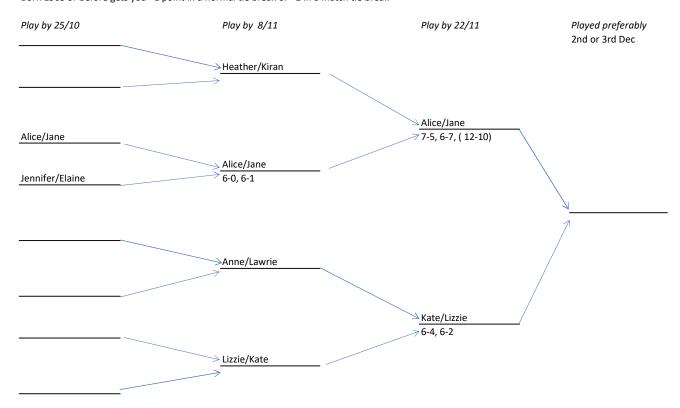

## LADIES VETS DOUBLES

Format: Best of 3 sets with the 3rd set being a match tie break to 10. Born 1963 or before gets you +15 each game (singles or doubles if both eligible). Born 1963 or before gets you +1 point in a normal tie break or +2 in a match tie break